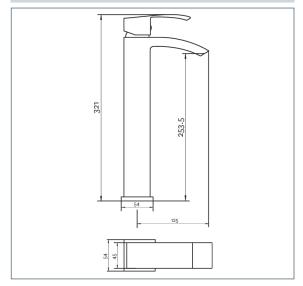

## Swoop Mk2

Swoop MK2 Tall Basin Mixer Product Code: SWO2113/EX

Finish: Chrome

## **Features**

Construction: Brass

Valve/Cartridge type: 35mm Ceramic Cartridge

Supply: Suitable For Low Pressure Systems

Working Pressures: 0.1 - 5.0 bar

Inlet connections: 1/2" BSP

Flexi or Copper: Flexi Tails - M10 - 400mm