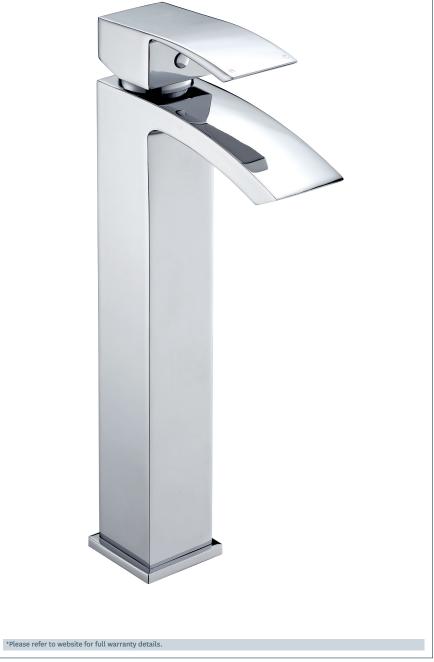

## Swoop Mk2

Swoop MK2 Tall Basin Mixer Product Code: SWO2113/EX

Finish: Chrome

- · Ceramic Cartridge For Smooth Operation
- Tilt And Turn Temperature And Flow Control
  Products Which Are Easy To Use By All The Family
- · In Full Colour Packaging