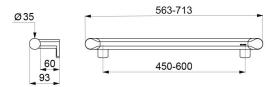

Uniform surface is easy to clean and maintain.

60mm gap between the bar and the wall: minimal space prevents the forearm passing between the bar and the wall, reducing the risk of fracture in case of loss of balance.

Concealed fixings.

Supplied with stainless steel screws  $\emptyset$  8 x 70mm for concrete walls. 600mm centre-to-centre.

Tested to over 200kg. Maximum recommended user weight: 135kg. 30-year warranty. CE marked.

## **TECHNICAL CHARACTERISTICS**

Be-Line® DOC M grab bar matte white, 600mm - Ref. 511906MW

| Length            | 600mm                               |
|-------------------|-------------------------------------|
| Diameter          | Ø 35mm                              |
| Width to the wall | 60mm                                |
| Thickness         | 3mm                                 |
| Finish            | Matte white powder-coated aluminium |
| Warranty          | 30 g                                |
|                   |                                     |