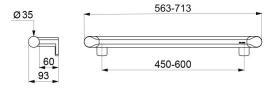

# **TECHNICAL CHARACTERISTICS**

Be-Line<sup>®</sup> DOC M grab bar anthracite, 450mm - Ref. 511904MC

| Length            | 450mm                                         |
|-------------------|-----------------------------------------------|
| Diameter          | Ø 35mm                                        |
| Width to the wall | 60mm                                          |
| Thickness         | 3mm                                           |
| Finish            | Metallised anthracite powder-coated aluminium |
| Warranty          | 30 LEY<br>VIARRANTY                           |