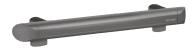

# Be-Line<sup>®</sup> DOC M grab bar anthracite, 450mm

Ref. 511904MC

Metallised anthracite powder-coated aluminium

#### Be-Line® DOC M grab bar anthracite, 450mm - Ref. 511904MC

Be-Line\* DOC M grab bar Ø 35mm, for people with reduced mobility.
For use as a handrail or grab bar for WCs, showers or baths.
Aluminium tube, 3mm thick. Solid aluminium fixing points.
Rounded profile Ø 35mm with ergonomic flat front face that prevents rotation for an optimal grip.
Metallised anthracite powder-coated aluminium provides a good visual contrast with the wall.
Uniform surface is easy to clean and maintain.
60mm gap between the bar and the wall: minimal space prevents the forearm passing between the bar and the wall, reducing the risk of fracture in case of loss of balance.
Concealed fixings.