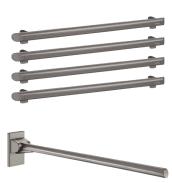

## **DESCRIPTION**

Be-Line® WC pack - Ref. 511804MC

DOC M Be-Line® WC pack with 1 drop-down support rail, length 850mm. 4 grab bars, length 600mm.

Aluminium tube.

Metallised anthracite powder-coated finish (LRV 14) provides a good visual contrast with the wall.

Tested to over 200kg.

Maximum recommended user weight 135kg.

30-year warranty.

CE marked.

DOC M compliant.