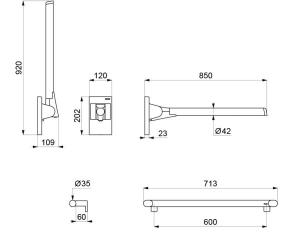

## **DESCRIPTION**

Be-Line® WC pack - Ref. 511804MC

DOC M Be-Line® WC pack with 1 drop-down support rail, length 850mm. 4 grab bars, length 600mm.

Aluminium tube.

Metallised anthracite powder-coated finish (LRV 14) provides a good visual contrast with the wall.

### Be-Line® WC pack - Ref. 511804MC

| Metallised anthracite powder-coated aluminium  Norms  CE  Warranty | Length   | Grab bars: 600mm; Drop-down support rail: 850mm |
|--------------------------------------------------------------------|----------|-------------------------------------------------|
| 30 %                                                               | Finish   | Metallised anthracite powder-coated aluminium   |
| Warranty WARRANTY                                                  | Norms    | C€                                              |
|                                                                    | Warranty | 30 E WARRANTY                                   |