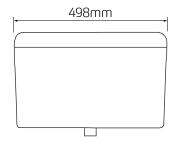

# Automatic urinal flushing cistern

### **Applications**

Automatic urinal flushing cistern for commercial applications.

#### **Features**

- ~ High gloss finish in white or black
- ~ Outlet centre 93mm from wall
- ~ Supplied with Dudley Auto Syphon and petcock
- ~ For compliance to water regulations, additional flow control measures are required
- ~ Use in combination with Dudley Kinetic® for full regulatory compliance.



## **Dimensional Data**





# **Technical Data**

| Material     | High Impact Polystyrene (PS)   |
|--------------|--------------------------------|
| Inlet        | Petcock                        |
| Outlet       | Dudley Auto Syphon             |
| Flush Volume | 4.5 Litre, 9 Litre, 13.5 Litre |