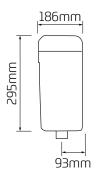

# Automatic urinal flushing cistern

### **Applications**

Automatic urinal flushing cistern for commercial applications.

#### **Features**

- ~ High gloss finish in white or black
- ~ Outlet centre 93mm from wall
- ~ Supplied with Dudley Auto Syphon and petcock
- ~ For compliance to water regulations, additional flow control measures are required
- ~ Use in combination with Dudley Kinetic® for full regulatory compliance.



## **Dimensional Data**





# **Technical Data**

| Material     | High Impact Polystyrene (PS)   |
|--------------|--------------------------------|
| Inlet        | Petcock                        |
| Outlet       | Dudley Auto Syphon             |
| Flush Volume | 4.5 Litre, 9 Litre, 13.5 Litre |