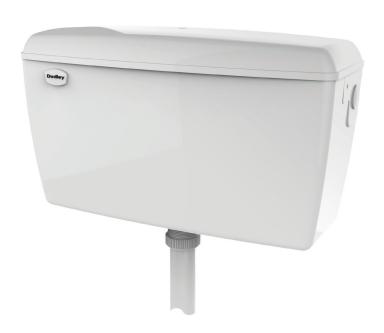

# Automatic urinal flushing cistern

### **Applications**

Automatic urinal flushing cistern for commercial applications.

#### **Features**

- ~ High gloss finish in white or black
- ~ Outlet centre 93mm from wall
- ~ Supplied with Dudley Auto Syphon and petcock
- ~ For compliance to water regulations, additional flow control measures are required
- ~ Use in combination with Dudley Kinetic® for full regulatory compliance.