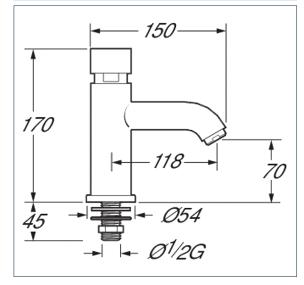

## Non Concussive

Non concussive vision self closing basin tap

Product Code: VSN123

Finish: Chrome

## **Features**

Construction: Brass

Valve/Cartridge type: NO!

NON CONCUSSIVE

Supply:

Suitable for all plumbing systems

Working Pressures:

0.3 - 5.0 bar

Inlet connections:

2" BSP

Flexi or Copper:

Plastic Backnuts

- · Sold as single:
- · Pre-set automatic shut off after approximately 10 seconds
- · Recommended for use with a blending valve.
- · Products which are easy to use by all the family
- The specialist design of these products reduces vandalism and risk from flooding