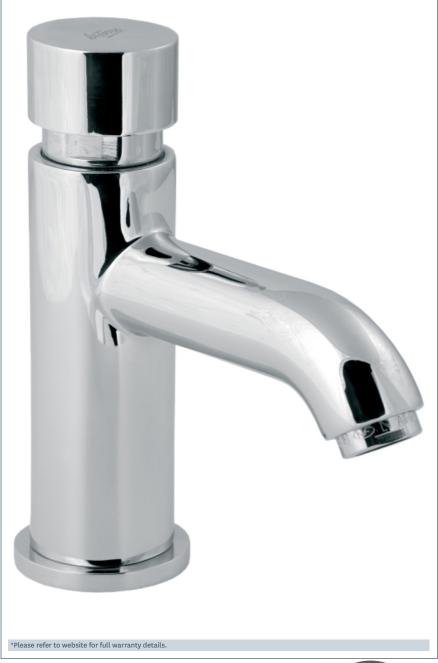

## Non Concussive

Non concussive vision self closing basin tap

Product Code: VSN123

Finish: Chrome

## **Features**

Construction: Brass

Valve/Cartridge type: NO!

NON CONCUSSIVE

Supply:

Suitable for all plumbing systems

Working Pressures:

0.3 - 5.0 bar

Inlet connections:

2" BSP

Flexi or Copper:

Plastic Backnuts

- · Sold as single:
- · Pre-set automatic shut off after approximately 10 seconds
- · Recommended for use with a blending valve.
- · Products which are easy to use by all the family
- The specialist design of these products reduces vandalism and risk from flooding