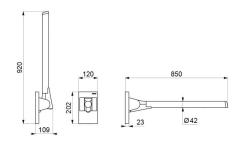

#### DESCRIPTION

Be-Line<sup>®</sup> WC pack with backrest - Ref. 511809MC

DOC M Be-Line® WC pack with 1 backrest, depth 150mm. 1 drop-down support rail, length 850mm. 4 grab bars, length 600mm. Aluminium tube. Metallised anthracite powder-coated finish (LRV 14) provides a good visual contrast with the wall. Tested to over 200kg. Maximum recommended user weight 135kg. 30-year warranty. CE marked. DOC M compliant.

#### Be-Line<sup>®</sup> WC pack with backrest - Ref. 511809MC

| Depth    | Backrest: 150mm                                    |
|----------|----------------------------------------------------|
| Length   | Grab bars: 600mm; Drop-down<br>support rail: 850mm |
| Finish   | Metallised anthracite powder-coated aluminium      |
| Norms    | CE                                                 |
| Warranty | <b>30</b><br>WARRANTY                              |