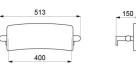

#### DESCRIPTION

Be-Line<sup>®</sup> WC pack with backrest - Ref. 511809MC

DOC M Be-Line® WC pack with 1 backrest, depth 150mm. 1 drop-down support rail, length 850mm. 4 grab bars, length 600mm. Aluminium tube. Metallised anthracite powder-coated finish (LRV 14) provides a good visual contrast with the wall. Tested to over 200kg. Maximum recommended user weight 135kg. 30-year warranty. CE marked. DOC M compliant.

#### Be-Line<sup>®</sup> WC pack with backrest - Ref. 511809MC

| Depth    | Backrest: 150mm                                    |
|----------|----------------------------------------------------|
| Length   | Grab bars: 600mm; Drop-down<br>support rail: 850mm |
| Finish   | Metallised anthracite powder-coated aluminium      |
| Norms    | CE                                                 |
| Warranty | <b>30</b><br>WARRANTY                              |