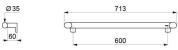

#### DESCRIPTION

Be-Line<sup>®</sup> WC pack with backrest - Ref. 511809MC

DOC M Be-Line® WC pack with 1 backrest, depth 150mm. 1 drop-down support rail, length 850mm. 4 grab bars, length 600mm. Aluminium tube. Metallised anthracite powder-coated finish (LRV 14) provides a good visual contrast with the wall. Tested to over 200kg. Maximum recommended user weight 135kg. 30-year warranty. CE marked. DOC M compliant.

#### Be-Line<sup>®</sup> WC pack with backrest - Ref. 511809MC

| Depth    | Backrest: 150mm                                    |
|----------|----------------------------------------------------|
| Length   | Grab bars: 600mm; Drop-down<br>support rail: 850mm |
| Finish   | Metallised anthracite powder-coated aluminium      |
| Norms    | CE                                                 |
| Warranty | <b>30</b><br>WARRANTY                              |