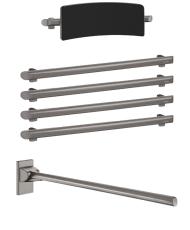

#### DESCRIPTION

Be-Line<sup>®</sup> WC pack with backrest - Ref. 511809MC

DOC M Be-Line® WC pack with 1 backrest, depth 150mm. 1 drop-down support rail, length 850mm. 4 grab bars, length 600mm. Aluminium tube. Metallised anthracite powder-coated finish (LRV 14) provides a good visual contrast with the wall. Tested to over 200kg. Maximum recommended user weight 135kg. 30-year warranty. CE marked. DOC M compliant.