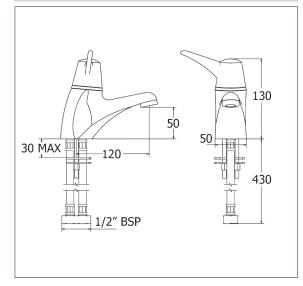

Inlet connections:
Flexi or Copper:

½" BSP

- · Ultimate thermostatic performance to TMV3 standards
- · Sequential flow and temperature control for ease of use