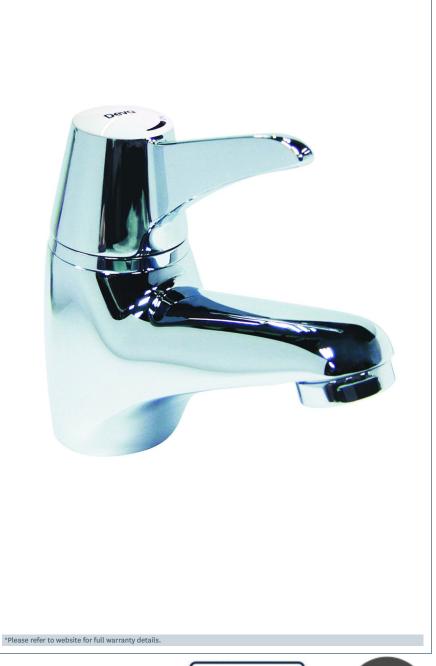

## **Thermostatic**

Sequential mono basin mixer - TMV3

Product Code: SOL003

Finish: Chrome